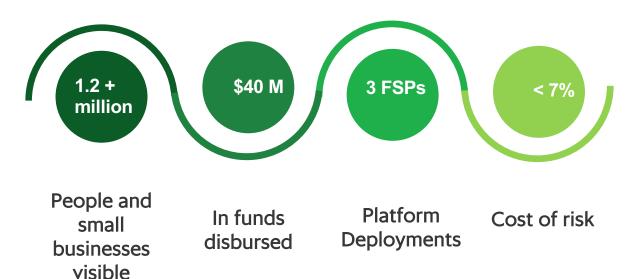

# We measure our success by the number of people we've supported to become active users of financial services